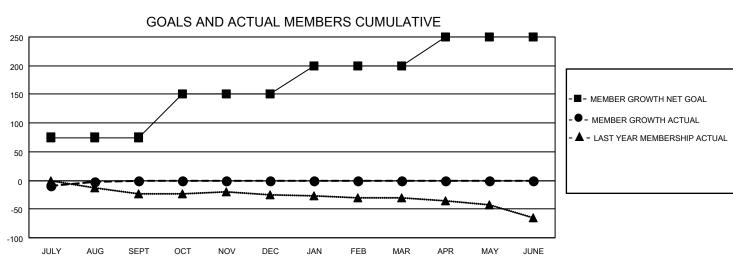

## MONTHLY MEMBERSHIP PROGRESS REPORT

LOCATION OHIO District 13 OH2 Results as of: 8/31/2023

| Clubs                 |               |           |               | Members               |                        |                         |                                                    |
|-----------------------|---------------|-----------|---------------|-----------------------|------------------------|-------------------------|----------------------------------------------------|
| RESULTS FOR 2023-2024 |               |           |               | RESULTS FOR 2023-2024 |                        |                         |                                                    |
| QUARTER               | NEW CLUB GOAL | NEW CLUBS | DROPPED CLUBS | QUARTER MEME          | BER GROWTH NET<br>GOAL | MEMBER GROWTH<br>ACTUAL | DROPPED<br>MEMBERS ACTUAL<br>(including transfers) |
| JULY/AUG/SEPT         | 1             | 0         | 1             | JULY/AUG/SEPT         | 75                     | 30                      | 31                                                 |
| OCT/NOV/DEC           | 1             | 0         | 0             | OCT/NOV/DEC           | 75                     | 0                       | 0                                                  |
| JAN/FEB/MAR           | 1             | 0         | 0             | JAN/FEB/MAR           | 50                     | 0                       | 0                                                  |
| APR/MAY/JUNE          | 1             | 0         | 0             | APR/MAY/JUNE          | 50                     | 0                       | 0                                                  |